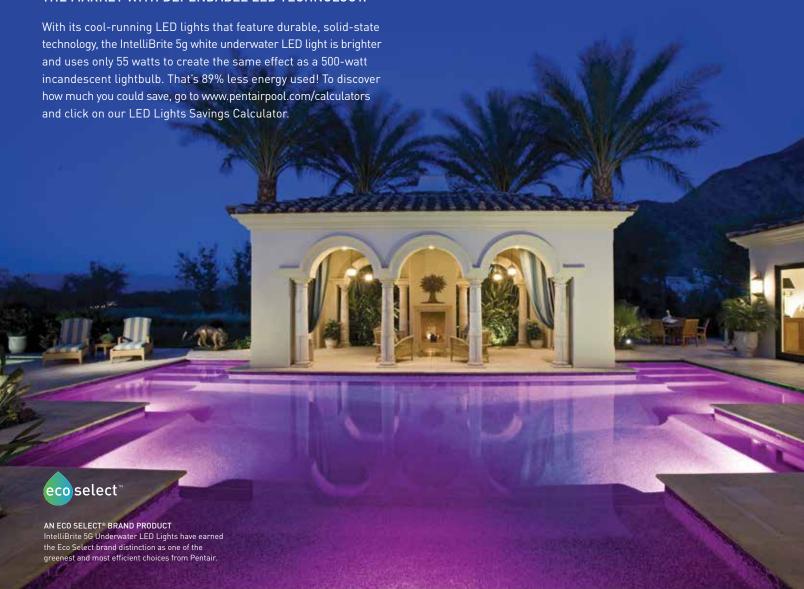

## Unmatched energy efficiency.

IntelliBrite® 5g Color-Changing Underwater LED Lights provide vivid illumination using less than half the energy of competing LED lights. Plus, by consuming only 26 watts for pool lights and 18 watts for spa lights, IntelliBrite 5g lights also use significantly less energy than traditional incandescent and halogen pool lights. No other LED light offers the same level of savings and efficiency.