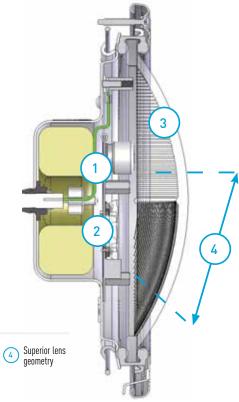

#### BETTER LIGHT DISPERSION.

The innovative lens geometry and reflector design of the IntelliBrite 5g lights provide a choice in positioning based on a pool's shape and layout. The default wide mode is used for lights in the side of pools, while the narrow mode is used for lighting under diving boards and can illuminate the length of the pool. Plus, IntelliBrite 5g's light beam distribution eliminates "hot spots" and glare.